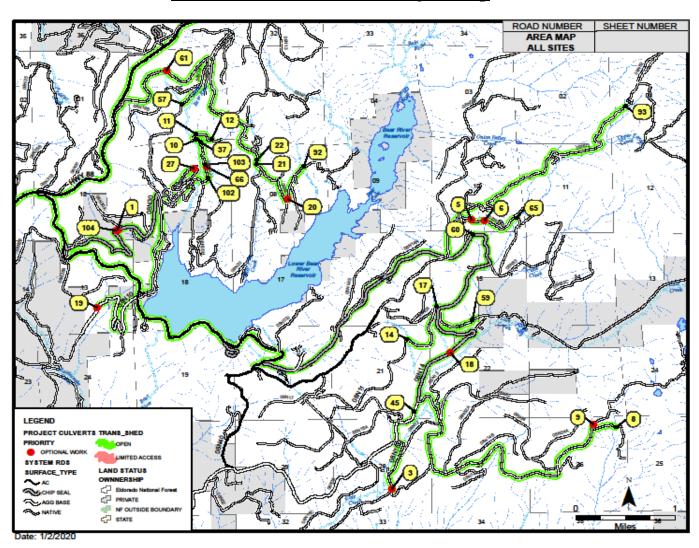

### 3. UMRWA Forest Projects Report

Progress has been made on a variety of UMRWA's forest initiatives since the Board's last meeting on July 26. These initiatives include participation in a September 4 SNC Board tour to the Upper Mokelumne, a scheduled meeting with Jason Kuiken, Supervisor, Stanislaus National Forest (NF), grant award from the National Fish and Wildlife Foundation for National Forest drainage improvements in the Upper Mokelumne River watershed, an SNC grant application preparation for West Calaveras Thin/Bailey Plantation Health Project funding, and a potential partnership with the CalAm Forest Team. The EO concluded with the status of ongoing Authority forest projects.

**Motion 21-19** to (1) authorize the EO to sign the NFWF grant agreement and (2) to authorize staff to explore partnership opportunities with the CalAm Forest Team that could potentially address forest health including resource concerns in the Butte Fire burn area, was made by Director Woodrow, seconded by Director Farrington and carried by voice vote: Yea 6 – Nay 0 – Abstain 0.