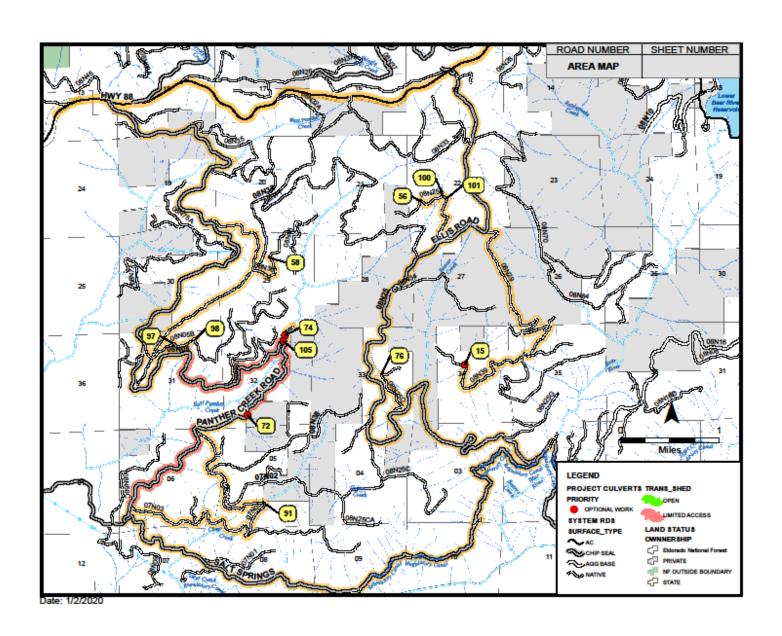

### 3. UMRWA Forest Projects Report

Progress has been made on a variety of UMRWA's forest initiatives since the Board's last meeting on July 26. These initiatives include participation in a September 4 SNC Board tour to the Upper Mokelumne, a scheduled meeting with Jason Kuiken, Supervisor, Stanislaus National Forest (NF), grant award from the National Fish and Wildlife Foundation for National Forest drainage improvements in the Upper Mokelumne River watershed, an SNC grant application preparation for West Calaveras Thin/Bailey Plantation Health Project funding, and a potential partnership with the CalAm Forest Team. The EO concluded with the status of ongoing Authority forest projects.

**Motion 21-19** to (1) authorize the EO to sign the NFWF grant agreement and (2) to authorize staff to explore partnership opportunities with the CalAm Forest Team that could potentially address forest health including resource concerns in the Butte Fire burn area, was made by Director Woodrow, seconded by Director Farrington and carried by voice vote: Yea 6 – Nay 0 – Abstain 0.